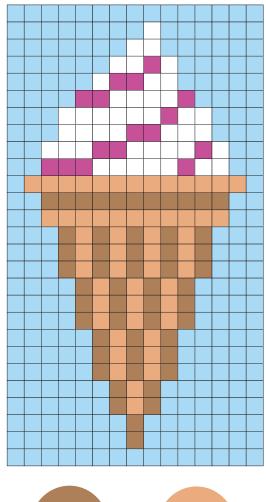

## COLOR BY NUMBERS

## Color the picture to find the hidden treat!

| 141414141414141414141414141414141414141414141414141414141414141414141414141414141414141414141414141414141414141414141414141414141414141414141414141414141414141414141414141414141414141414141414141414141414141414141414141414141414141414141414141414141414141414141414141414141414141414141414141414141414141414141414141414141414141414141414141414141414 <td< th=""><th></th><th></th><th></th><th></th><th></th><th></th><th></th><th></th><th></th><th></th><th></th><th></th><th></th><th></th><th></th></td<>                                                                                                                                         |   |   |   |   |   |   |   |   |   |   |   |   |   |   |   |
|---------------------------------------------------------------------------------------------------------------------------------------------------------------------------------------------------------------------------------------------------------------------------------------------------------------------------------------------------------------------------------------------------------------------------------------------------------------------------------------------------------------------------------------------------------------------------------------------------------------------------------------------------------------|---|---|---|---|---|---|---|---|---|---|---|---|---|---|---|
| A     A     A     A     A     A     A     A     A     A     A     A     A     A     A     A     A     A     A     A     A     A     A     A     A     A     A     A     A     A     A     A     A     A     A     A     A     A     A     A     A     A     A     A     A     A     A     A     A     A     A     A     A     A     A     A     A     A     A     A     A     A     A     A     A     A     A     A     A     A     A     A     A     A     A     A     A     A     A     A     A     A     A     A     A     A     A     A     A     A     A     A     A     A     A     A     A     A     A     A     A     A     A     A     A     A     A | 4 | 4 | 4 | 4 | 4 | 4 | 4 | 4 | 4 | 4 | 4 | 4 | 4 | 4 | 4 |
| 11111111111111111111111111111111111111111111111111111111111111111111111111111111111111111111111111111111111111111111111111111111111111111111111111111111111111111111111111111111111111111111111111111111111                                                                                                                                                                                                                                                                                                                                                                                                                                                   | 4 | 4 | 4 | 4 | 4 | 4 | 4 | 4 |   | 4 | 4 | 4 | 4 | 4 | 4 |
| 4     4     4     4     3     3     5     5     6     4     4     4     4       4     4     4     3     3     3     5     5     5     5     5     5     5     5     5     5     5     5     5     5     5     5     5     5     5     5     5     5     5     5     5     5     5     5     5     5     5     5     5     5     5     5     5     5     5     5     5     5     5     5     5     5     5     5     5     5     5     5     5     5     5     5     5     5     5     5     5     5     5     5     5     5     5     5     5     5     5     5     5     5     5     5     5     5     5     5     5     5     5     5     5     5     5     | 4 | 4 | 4 | 4 | 4 | 4 | 4 |   |   | 4 | 4 | 4 | 4 | 4 | 4 |
| 444335666666644455555555555444455555555555544445555555555555555555555555555555555555555555555555555555555555555555555555555555555555555555555555555555555555555555555555555555555555555555555555555555555 </td <td>4</td> <td>4</td> <td>4</td> <td>4</td> <td>4</td> <td>4</td> <td></td> <td></td> <td>3</td> <td></td> <td>4</td> <td>4</td> <td>4</td> <td>4</td> <td>4</td>                                                                                                                                                                                                                                                                              | 4 | 4 | 4 | 4 | 4 | 4 |   |   | 3 |   | 4 | 4 | 4 | 4 | 4 |
| A A A A A A A A A A A A   A A A I I I I I I I I I I I I I I I I I I I I I I I I I I I I I I I I I I I I I I I I I I I I I I I I I I I I I I I I I I I I I I I I I I I I I I I I I I I I I I I I I I I I I I I I I I I I I I I I I I I I I I I I I I I I I I I I I I I I I I I I <td>4</td> <td>4</td> <td>4</td> <td>4</td> <td>4</td> <td></td> <td>3</td> <td>3</td> <td></td> <td></td> <td>4</td> <td>4</td> <td>4</td> <td>4</td> <td>4</td>                                                                                                                                                                                                             | 4 | 4 | 4 | 4 | 4 |   | 3 | 3 |   |   | 4 | 4 | 4 | 4 | 4 |
| 44456666666644555335555555555555555555555555555555555555555555555555555555555555555555555555555555555555555555555555555555555555555555555555555555555555555555555555555555555555555555555555555555555555555                                                                                                                                                                                                                                                                                                                                                                                                                                                   | 4 | 4 | 4 | 4 | 3 | 3 |   |   |   |   | 3 | 4 | 4 | 4 | 4 |
| 41111111111114433335555555555555555555555555555555555555555555555555555555555555555555555555555555555555555555555555555555555555555555555555555555555555555555555555555555555555555555555555555555555555555                                                                                                                                                                                                                                                                                                                                                                                                                                                   | 4 | 4 | 4 |   |   |   |   |   |   | 3 |   |   | 4 | 4 | 4 |
| 4     3     3     3     5     6     6     6     6     6     6     6     6     6     6     6     6     6     6     6     6     6     6     6     6     6     6     6     6     6     6     6     6     6     6     6     6     6     6     6     6     6     6     6     6     6     6     6     6     6     6     6     6     6     6     6     6     6     6     6     6     6     6     6     6     6     6     6     6     6     6     6     6     6     6     6     6     6     6     6     6     6     6     6     6     6     6     6     6     6     6     6     6     6     6     6     6     6     6     6     6     6     6     6     6     6     6 | 4 | 4 | 4 |   |   |   |   | 3 | 3 |   |   |   | 4 | 4 | 4 |
| 1     1     1     1     1     1     1     1     1     1     1     1     1     1     1     1     1     1     1     1     1     1     1     1     1     1     1     1     1     1     1     1     1     1     1     1     1     1     1     1     1     1     1     1     1     1     1     1     1     1     1     1     1     1     1     1     1     1     1     1     1     1     1     1     1     1     1     1     1     1     1     1     1     1     1     1     1     1     1     1     1     1     1     1     1     1     1     1     1     1     1     1     1     1     1     1     1     1     1     1     1     1     1     1     1     1     1 | 4 | 4 |   |   |   | 3 | 3 |   |   |   |   | 3 |   | 4 | 4 |
| 4     7     7     7     7     7     7     7     7     7     7     7     7     7     7     7     7     7     7     7     7     7     7     7     7     7     7     7     7     7     7     7     7     7     7     7     7     7     7     7     7     7     7     7     7     7     7     7     7     7     7     7     7     7     7     7     7     7     7     7     7     7     7     7     7     7     7     7     7     7     7     7     7     7     7     7     7     7     7     7     7     7     7     7     7     7     7     7     7     7     7     7     7     7     7     7     7     7     7     7     7     7     7     7     7     7     7 | 4 | 4 | 3 | 3 | 3 |   |   |   |   |   | 3 |   |   | 4 | 4 |
| A     A     A     A     A     A     A     A     A     A     A     A     A     A     A     A     A     A     A     A     A     A     A     A     A     A     A     A     A     A     A     A     A     A     A     A     A     A     A     A     A     A     A     A     A     A     A     A     A     A     A     A     A     A     A     A     A     A     A     A     A     A     A     A     A     A     A     A     A     A     A     A     A     A     A     A     A     A     A     A     A     A     A     A     A     A     A     A     A     A     A     A     A     A     A     A     A     A     A     A     A     A     A     A     A     A     A | 4 | 2 | 2 | 2 | 2 | 2 | 2 | 2 | 2 | 2 | 2 | 2 | 2 | 2 | 4 |
| 4     4     1     2     1     2     1     2     1     2     1     2     1     2     1     2     1     2     1     2     1     2     1     2     1     2     1     2     1     2     1     2     1     2     1     2     1     2     1     2     1     2     1     2     1     2     1     2     1     2     1     2     1     2     1     2     1     2     1     2     1     2     1     2     1     2     1     2     1     2     1     2     1     2     1     2     1     2     1     2     1     2     1     2     1     2     1     2     1     2     1     2     1     2     1     2     1     2     1     2     1     2     1     2     1     2     1 | 4 | 4 | 1 | 1 | 1 | 1 | 1 | 1 | 1 | 1 | 1 | 1 | 1 | 4 | 4 |
| 4     4     1     2     1     2     1     2     1     2     1     2     1     2     1     2     1     2     1     2     1     2     1     2     1     2     1     2     1     2     1     2     1     2     1     2     1     2     1     2     1     2     1     2     1     2     1     2     1     2     1     2     1     2     1     2     1     2     1     2     1     2     1     2     1     2     1     2     1     2     1     2     1     2     1     2     1     2     1     2     1     2     1     2     1     2     1     2     1     2     1     2     1     2     1     2     1     2     1     2     1     2     1     2     1     2     1 | 4 | 4 | 2 | 2 | 2 | 2 | 2 | 2 | 2 | 2 | 2 | 2 | 2 | 4 | 4 |
| 4     4     1     2     1     2     1     2     1     2     1     2     1     2     1     2     1     2     1     2     1     2     1     2     1     2     1     2     1     2     1     2     1     2     1     2     1     2     1     2     1     2     1     2     1     2     1     2     1     2     1     2     1     2     1     2     1     2     1     2     1     2     1     2     1     2     1     2     1     2     1     2     1     2     1     2     1     2     1     2     1     2     1     2     1     2     1     2     1     2     1     2     1     2     1     2     1     2     1     2     1     2     1     2     1     2     1 | 4 | 4 | 4 | 1 | 2 | 1 | 2 | 1 | 2 | 1 | 2 | 1 | 4 | 4 | 4 |
| 4     4     4     1     2     1     2     1     2     1     2     1     2     1     4     4     4     4     4     4     4     4     4     4     4     4     4     4     4     4     4     4     4     4     4     4     4     4     4     4     4     4     4     4     4     4     4     4     4     4     4     4     4     4     4     4     4     4     4     4     4     4     4     4     4     4     4     4     4     4     4     4     4     4     4     4     4     4     4     4     4     4     4     4     4     4     4     4     4     4     4     4     4     4     4     4     4     4     4     4     4     4     4     4     4     4     4 | 4 | 4 | 4 | 1 | 2 | 1 | 2 | 1 | 2 | 1 | 2 | 1 | 4 | 4 | 4 |
| 4     4     4     1     2     1     2     1     2     1     2     1     4     4     4     4     4     4     4     4     4     4     4     4     4     4     4     4     4     4     4     4     4     4     4     4     4     4     4     4     4     4     4     4     4     4     4     4     4     4     4     4     4     4     4     4     4     4     4     4     4     4     4     4     4     4     4     4     4     4     4     4     4     4     4     4     4     4     4     4     4     4     4     4     4     4     4     4     4     4     4     4     4     4     4     4     4     4     4     4     4     4     4     4     4     4     4 | 4 | 4 | 4 | 1 | 2 | 1 | 2 | 1 | 2 | 1 | 2 | 1 | 4 | 4 | 4 |
| 4   4   4   1   2   1   2   1   2   1   4   4   4   4     4   4   4   4   1   2   1   2   1   2   1   4   4   4   4   4     4   4   4   4   4   1   2   1   2   1   4   4   4   4   4     4   4   4   4   1   1   2   1   2   1   4   4   4   4   4     4   4   4   4   1   1   2   1   2   1   4   4   4   4   4     4   4   4   4   1   1   2   1   2   1   4   4   4   4   4   4   4   4   4   4   4   4   4   4   4   4   4   4   4   4   4   4   4   4   4   4   4   4 <td< td=""><td>4</td><td>4</td><td>4</td><td>4</td><td>1</td><td>2</td><td>1</td><td>2</td><td>1</td><td>2</td><td>1</td><td>4</td><td>4</td><td>4</td><td>4</td></td<>           | 4 | 4 | 4 | 4 | 1 | 2 | 1 | 2 | 1 | 2 | 1 | 4 | 4 | 4 | 4 |
| 4     4     4     4     1     2     1     2     1     4     4     4     4     4       4     4     4     4     4     1     2     1     2     1     4     4     4     4     4     4     4     4     4     4     4     4     4     4     4     4     4     4     4     4     4     4     4     4     4     4     4     4     4     4     4     4     4     4     4     4     4     4     4     4     4     4     4     4     4     4     4     4     4     4     4     4     4     4     4     4     4     4     4     4     4     4     4     4     4     4     4     4     4     4     4     4     4     4     4     4     4     4     4     4     4     4     | 4 | 4 | 4 | 4 | 1 | 2 | 1 | 2 | 1 | 2 | 1 | 4 | 4 | 4 | 4 |
| 4   4   4   4   1   2   1   2   1   4   4   4   4   4     4   4   4   4   1   2   1   2   1   4   4   4   4   4     4   4   4   4   1   2   1   2   1   4   4   4   4   4     4   4   4   4   1   2   1   2   1   4   4   4   4   4     4   4   4   4   4   4   1   2   1   2   1   4   4   4   4   4     4   4   4   4   4   4   4   1   2   1   4   4   4   4   4   4   4   4   4   4   4   4   4   4   4   4   4   4   4   4   4   4   4   4   4   4   4   4   4   4   4 <td< td=""><td>4</td><td>4</td><td>4</td><td>4</td><td>1</td><td>2</td><td>1</td><td>2</td><td>1</td><td>2</td><td>1</td><td>4</td><td>4</td><td>4</td><td>4</td></td<>           | 4 | 4 | 4 | 4 | 1 | 2 | 1 | 2 | 1 | 2 | 1 | 4 | 4 | 4 | 4 |
| 4   4   4   4   1   2   1   2   1   4   4   4   4   4     4   4   4   4   1   2   1   2   1   4   4   4   4   4     4   4   4   4   4   4   1   2   1   4   4   4   4   4     4   4   4   4   4   1   2   1   4   4   4   4   4     4   4   4   4   4   4   1   2   1   4   4   4   4   4     4   4   4   4   4   4   1   2   1   4   4   4   4   4   4   4   4   4   4   4   4   4   4   4   4   4   4   4   4   4   4   4   4   4   4   4   4   4   4   4   4   4   4   4 <td< td=""><td>4</td><td>4</td><td>4</td><td>4</td><td>4</td><td>1</td><td>2</td><td>1</td><td>2</td><td>1</td><td>4</td><td>4</td><td>4</td><td>4</td><td>4</td></td<>           | 4 | 4 | 4 | 4 | 4 | 1 | 2 | 1 | 2 | 1 | 4 | 4 | 4 | 4 | 4 |
| 4   4   4   4   4   1   2   1   4   4   4   4   4   4     4   4   4   4   4   1   2   1   4   4   4   4   4   4   4   4   4   4   4   4   4   4   4   4   4   4   4   4   4   4   4   4   4   4   4   4   4   4   4   4   4   4   4   4   4   4   4   4   4   4   4   4   4   4   4   4   4   4   4   4   4   4   4   4   4   4   4   4   4   4   4   4   4   4   4   4   4   4   4   4   4   4   4   4   4   4   4   4   4   4   4   4   4   4   4   4   4   4   4   4   4   4   4   4                                                                                                                                                                       | 4 | 4 | 4 | 4 | 4 | 1 | 2 | 1 | 2 | 1 | 4 | 4 | 4 | 4 | 4 |
| 4   4   4   4   1   2   1   4   4   4   4   4     4   4   4   4   4   4   1   2   1   4   4   4   4   4   4     4   4   4   4   4   4   4   4   4   4   4   4   4   4   4   4   4   4   4   4   4   4   4   4   4   4   4   4   4   4   4   4   4   4   4   4   4   4   4   4   4   4   4   4   4   4   4   4   4   4   4   4   4   4   4   4   4   4   4   4   4   4   4   4   4   4   4   4   4   4   4   4   4   4   4   4   4   4   4   4   4   4   4   4   4   4   4   4   4   4 <td>4</td> <td>4</td> <td>4</td> <td>4</td> <td>4</td> <td>1</td> <td>2</td> <td>1</td> <td>2</td> <td>1</td> <td>4</td> <td>4</td> <td>4</td> <td>4</td> <td>4</td>    | 4 | 4 | 4 | 4 | 4 | 1 | 2 | 1 | 2 | 1 | 4 | 4 | 4 | 4 | 4 |
| 4   4   4   4   4   1   4   4   4   4   4     4   4   4   4   4   4   4   4   4   4   4   4   4   4   4   4   4   4   4   4   4   4   4   4   4   4   4   4   4   4   4   4   4   4   4   4   4   4   4   4   4   4   4   4   4   4   4   4   4   4   4   4   4   4   4   4   4   4   4   4   4   4   4   4   4   4   4   4   4   4   4   4   4   4   4   4   4   4   4   4   4   4   4   4   4   4   4   4   4   4   4   4   4   4   4   4   4   4   4   4   4   4   4   4   4   4   4                                                                                                                                                                       | 4 | 4 | 4 | 4 | 4 | 4 | 1 | 2 | 1 | 4 | 4 | 4 | 4 | 4 | 4 |
| 4 4 4 4 4 4 4 1 4 4 4 4 4 4 4 4                                                                                                                                                                                                                                                                                                                                                                                                                                                                                                                                                                                                                               | 4 | 4 | 4 | 4 | 4 | 4 | 1 | 2 | 1 | 4 | 4 | 4 | 4 | 4 | 4 |
|                                                                                                                                                                                                                                                                                                                                                                                                                                                                                                                                                                                                                                                               | 4 | 4 | 4 | 4 | 4 | 4 | 4 | 1 | 4 | 4 | 4 | 4 | 4 | 4 | 4 |
| 4 4 4 4 4 4 4 4 4 4 4 4 4 4 4 4                                                                                                                                                                                                                                                                                                                                                                                                                                                                                                                                                                                                                               | 4 | 4 | 4 | 4 | 4 | 4 | 4 | 1 | 4 | 4 | 4 | 4 | 4 | 4 | 4 |
|                                                                                                                                                                                                                                                                                                                                                                                                                                                                                                                                                                                                                                                               | 4 | 4 | 4 | 4 | 4 | 4 | 4 | 4 | 4 | 4 | 4 | 4 | 4 | 4 | 4 |